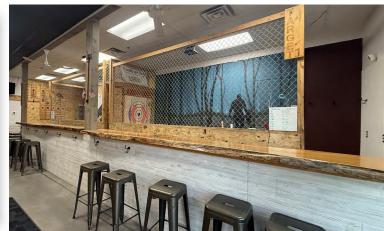

ID CITY, SD 57701

## SUITE 6

- ▶ Ideally located directly off of I-90/Haines exit, anchored by Kohl's and Petsmart, The Shops at Rapid City.
- ▶ Well-suited for retail, professional offices, health services, or restaurant.
- ► Flexible layout for showroom/retail floor, open concept offices or health related services.
- M/W restrooms and private back area for office or storage.
- ▶ Neighboring tenants include National Dance Clubs, Black Hills IV, Vital Life Chiropractic, Turquoise Rose Salon & Boutique, TLC Pet Hospital and Edward Jones and neighbors large retailers Kohl's and PetSmart.

**LEASE INFORMATION** 

SUITE 3

2,334

\$16.00/SF/YR

\$4.75/SF/YR

\$20.75/SF/YR

\$4,035.88

► Tenant responsible for utilities.

SQFT:

**Base Rent:** 

NNN:

Total:

Monthly:

## PROPERTY DETAILS









**EXCLUSIVELY LISTED BY:** 

## **Gina Plooster**

Leasing Agent 605.519.0749 gina@rapidcitycommercial.com

## 811 DISK DRIVE, SUITE 6 RAPID CITY, SD 57701

**FLOOR PLAN & PHOTOS** 





## 811 DISK DRIVE, SUITE 6 RAPID CITY, SD 57701

**STATISTICS** 

# WELCOME TO SOUTH DAKOTA AND THE BLACK HILLS!

The Mount Rushmore State of South Dakota has carved a solid reputation for business friendliness. It is consistently ranked in the top five states for setting up and conducting business. Small and big companies alike are discovering South Dakota's central location and progressive business climate.

The Black Hills boasts the country's most recognized national monument - Mt. Rushmore - bringing millions of tourists from all over the world to Western South Dakota every year. For the past 8