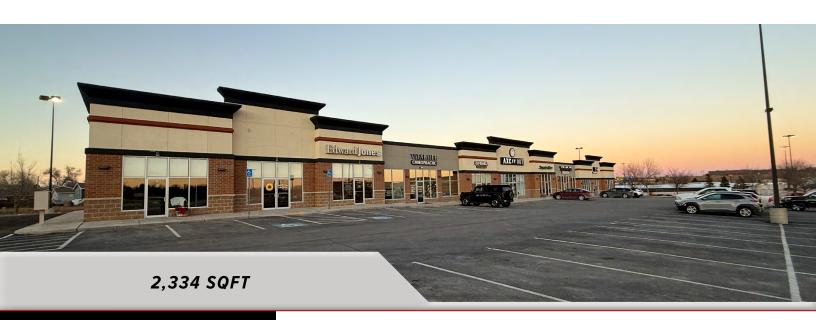

## THE SHOPS AT RAPID CITY

811 DISK DRIVE, SUITE 6 RAPID CITY, SD 57701





KW Commercial

Your Property—Our Priority SM

2401 West Main Street, Rapid City, SD 57702

605.335.8100 | www.RapidCityCommercial.com

Keller Williams Realty Black Hills

**EXCLUSIVELY LISTED BY:** 

## **Gina Plooster**

Leasing Agent 605.519.0749 gina@rapidcitycommercial.com



# 811 DISK DRIVE, SUITE 6 RAPID CITY, SD 57701

## SUITE 6

- ▶ Ideally located directly off of I-90/Haines exit, anchored by Kohl's and Petsmart, The Shops at Rapid City.
- ▶ Well-suited for retail, professional offices, health services, or restaurant.
- ► Flexible layout for showroom/retail floor, open concept offices or health related services.
- M/W restrooms and private back area for office or storage.
- ▶ Neighboring tenants include National Dance Clubs, Black Hills IV, Vital Life Chiropractic, Turquoise R