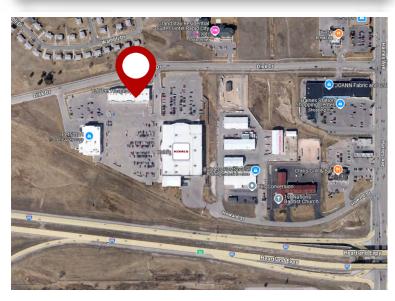

## SUITE 6

- ▶ Ideally located directly off of I-90/Haines exit, anchored by Kohl's and Petsmart, The Shops at Rapid City.
- ▶ Well-suited for retail, professional offices, health services, or restaurant.
- ► Flexible layout for showroom/retail floor, open concept offices or health related services.
- M/W restrooms and private back area for office or storage.
- ▶ Neighboring tenants include National Dance Clubs, Black Hills IV, Vital Life Chiropractic, Turquoise Rose Salon & Boutique, TLC Pet Hospital and Edward Jones and neighbors large retailers Kohl's and PetSmart.