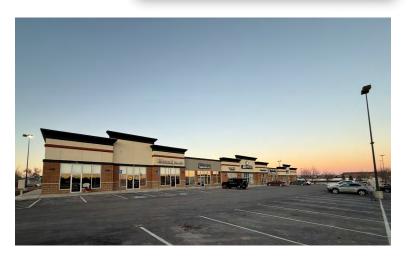

# 811 DISK DRIVE, SUITE 6 RAPID CITY, SD 57701

## SUITE 6

- ▶ Ideally located directly off of I-90/Haines exit, anchored by Kohl's and Petsmart, The Shops at Rapid City.
- ▶ Well-suited for retail, professional offices, health services, or restaurant.
- ► Flexible layout for showroom/retail floor, open concept offices or health related services.
- M/W restrooms and private back area for office or storage.
- ▶ Neighboring tenants include National Dance Clubs, Black Hills IV, Vital Life Chiropractic, Turquoise Rose Salon & Boutique, TLC Pet Hospital and Edward Jones and neighbors large retailers Kohl's and PetSmart.