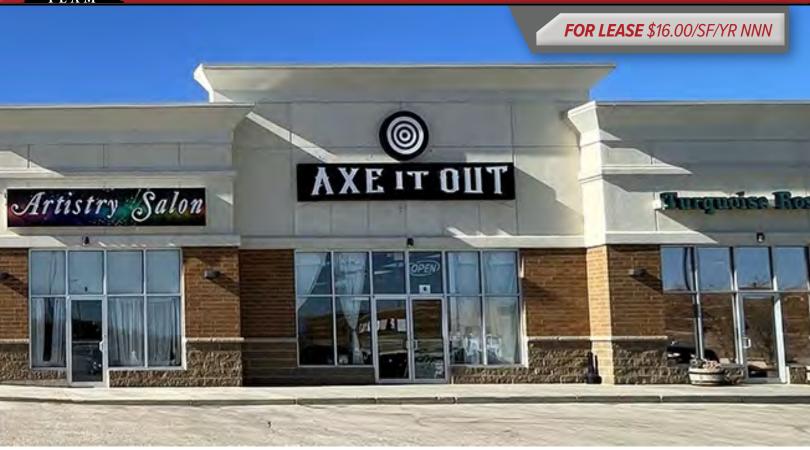

# 811 DISK DRIVE, SUITE 6 RAPID CITY, SD 57701

## SUITE 6

- ▶ Ideally located directly off of I-90/Haines exit, anchored by Kohl's and Petsmart, The Shops at Rapid City.
- ▶ Well-suited for retail, professional offices, health services, or restaurant.
- ► Flexible layout for showroom/retail floor, open concept offices or health related services.
- M/W restrooms and private back area for office or storage.
- ▶ Neighboring tenants include National Dance Clubs, Black Hills IV, Vital Life Chiropractic, Turquoise Rose Salon & Boutique, TLC Pet Hospital and Edward Jones and neighbors large retailers Kohl's and PetSmart.