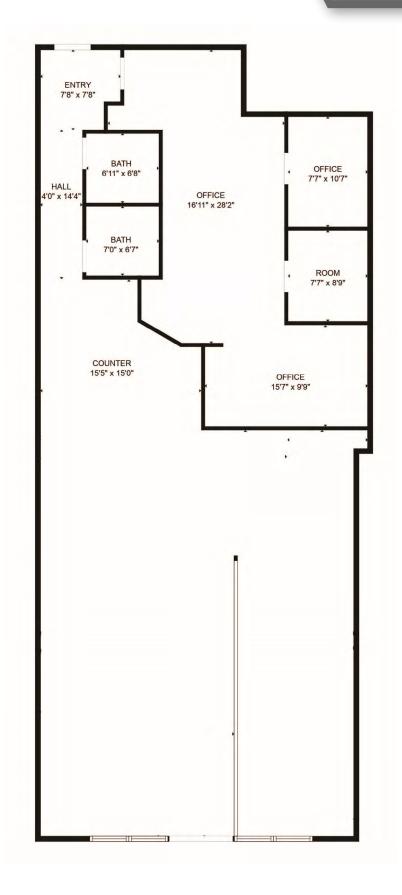

## 811 DISK DRIVE, SUITE 6 RAPID CITY, SD 57701

**FLOOR PLAN & PHOTOS** 

## SUITE 6

- ▶ Ideally located directly off of I-90/Haines exit, anchored by Kohl's and Petsmart, The Shops at Rapid City.
- ▶ Well-suited for retail, professional offices, health services, or restaurant.
- ► Flexible layout for showroom/retail floor, open concept offices or health related services.
- M/W restrooms and private back area for office or storage.
- ▶ Neighboring tenants include National Dance Clubs, Black Hills IV, Vital Life Chiropractic, Turquoise Rose Salon & Boutique, TLC Pet Hospital and Edward Jones and neighbors large retailers Kohl's and PetSmart.