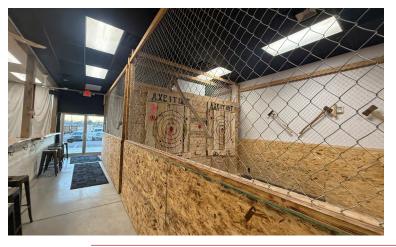

ITY, SD 57701

## SUITE 6

- ▶ Ideally located directly off of I-90/Haines exit, anchored by Kohl's and Petsmart, The Shops at Rapid City.
- ▶ Well-suited for retail, professional offices, health services, or restaurant.
- ► Flexible layout for showroom/retail floor, open concept offices or health related services.
- M/W restrooms and private back area for office or storage.
- ▶ Neighboring tenants include National Dance Clubs, Black Hills IV, Vital Life Chiropractic, Turquoise Rose Salon & Boutique, TLC Pet Hospital and Edward Jones and neighbors large retailers Kohl's and PetSmart.

**LEASE INFORMATION** 

SUITE 3

2,334

\$16.00/SF/YR

\$4.75/SF/YR

\$20.75/SF/YR

\$4,035.88

► Tenant responsible for utilities.

SQFT:

**Base Rent:** 

NNN:

Total:

Monthly:

## PROPERTY DETAILS









**EXCLUSIVELY LISTED BY:** 

## **Gina Plooster**

Leasing Agent 605.519.0749 gina@rapidcitycommercial.com

## 811 DISK DRIVE, SUITE 6 RAPID CITY, SD 57701

**FLOOR PLAN & PHOTOS** 





## 811 DISK DRIVE, SUITE 6 RAPID CITY, SD 57701

**STATISTICS** 

# WELCOME TO SOUTH DAKOTA AND THE BLACK HILLS!

The Mount Rushmore State of South Dakota has carved a solid reputation for business friendliness. It is consistently ranked in the top five states for setting up and conducting business. Small and big companies alike are discovering South Dakota's central location and progressive business climate.

The Black Hills boasts the country's most recognized national monument - Mt. Rushmore - bringing millions of tourists from all over the world to Western South Dakota every year. For the past 8 year